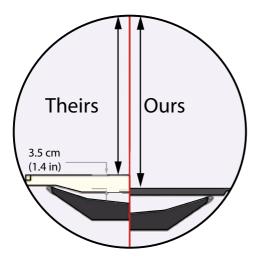

At 51.4cm wide and 1.6cm thick, this overlay is narrower and thinner than most other indexed CT overlays. The thinner profile, coupled with its patent pending chamfered edge indexing design, allows the cradle to be positioned up to 3.5cm lower in the bore, thus significantly increasing the field of view.