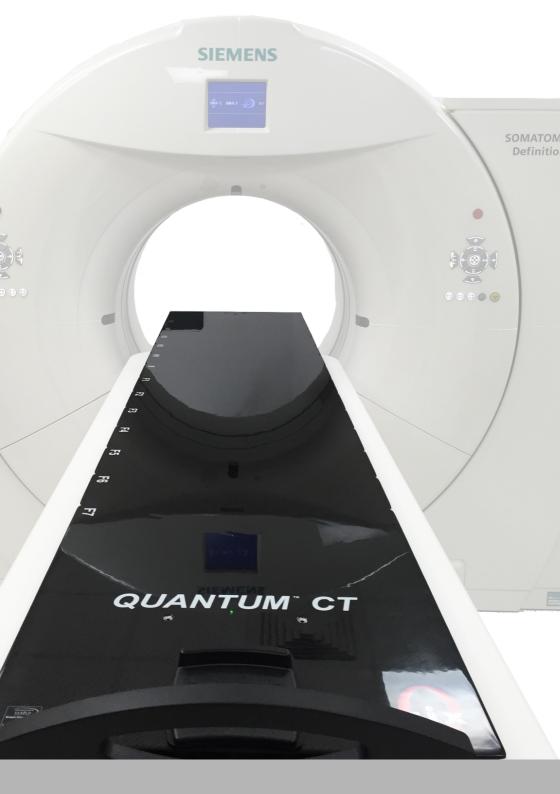

## Qfix QUANTUM™ CT OVERLAY

The QUANTUM CT Overlay's carbon fibre skin and foam core construction creates a homogeneous radiolucent platform with minimal artefact.

Unlike many competing products, the entire overlay rests above the plane of the cradle. This facilitates the digital removal of the cradle for treatment planning purposes.

At 51.4cm wide and 1.6cm thick, this overlay is narrower and thinner than most other indexed CT overlays. The thinner profile, coupled with its patent pending chamfered edge indexing design, allows the cradle to be positioned up to 3.5cm lower in the bore, thus significantly increasing the field of view.